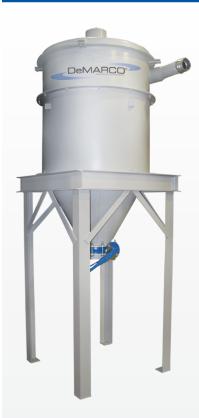

## STATIONARY ULTRA-DUTY MAXceptor<sup>TM</sup>

Heavy-duty stationary bottom dump collection hoppers provide an ideal solution for material bulking and storage while maintaining excellent separation.

- Connect To Hoses From 2" To 14" ID
- 1/2 Yard To 3+ Cubic Yard Capacities
- Withstands Up To 28" Hg (Mercury)
- Heavy-Duty Structural Stand

### Options

- Material Discharge Gates
- Vibra-Jet To Prevent Material Bridging
- Cartridge Filters For Material Separation Efficiencies Up To 99.99% @ 0.02 Microns And Above. Automatic Pulse Cleaning Available.
- Stainless Steel Construction
- Adjustable Stand For Varying Heights
- High Temperature Applications
- Explosion Venting
- Custom Finishes Or Coatings