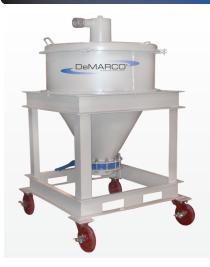

# PORTABLE BOTTOM DUMP MAXcepter<sup>IM</sup>

Portable caster or skid mounted bottom dump collection hoppers provide an easy compact solution for material bulking and storage while maintaining excellent separation.

- Connect To Hoses From 1-1/2" to 6" ID
- 1/2 Yard To 1-1/2+ Cubic Yard Capacities
- Withstands Up To 28" Hg (Mercury)
- Caster Or Skid Mounted Base

### Options

- Material Discharge Gates
- Vibra-Jet To Prevent Material Bridging
- Stainless Steel Or Aluminum Construction