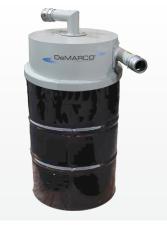

# **55 GALLON DRUM LID**

Convert any 55 gallon drum into a cyclone pre-separator. Displace and collect up to 90% of material and fines even before reaching the vacuum filters.

- Connect To Hoses From 1-1/2" to 3" ID
- · Securely Fits On Standard 55 Gallon Drum Designs
- Withstands Up To 16" Hg (Mercury)

### Options

- Drum Dolly For Added Portability
- Stainless Steel Or Aluminum Construction

DeMarco Industrial Vacuum Corp PO Box 1138 Crystal Lake, IL 60039 USA P: 815.344.2222 F: 815.344.2223 DeMarcoVacuums.com Sales@DeMarcoVacuums.com