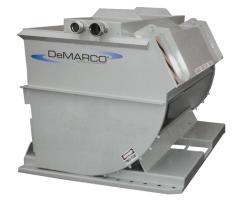

# ROLL DUMP HOPPER

Self-dumping material collection hoppers provide additional storage while providing excellent separation.

- Connect To Hoses From 1-1/2" to 6" ID
- Skid Mounted Base With Safety Latch
- Withstands Up To 28" Hg (Mercury)

### Options

- Chip Screen And Drain Valve
- Stainless Steel Or Aluminum Construction
- Caster Mounted Base